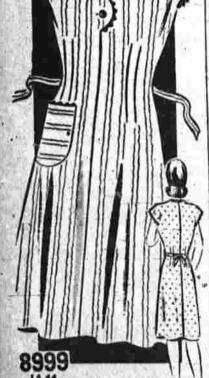

So simple and cheerful you'll want several of these beautifully cut house dresses. Princess lines are slimming, and jo together like a charm. Striped searsucker or dotted fabrica are ideal—ample Pattern No. 8999 is designed for sizes 14, 16, 18, 20; 40, 42 and 44 line 16 requires 3 1-4 yards of 30 For this pattern, send 20 cente Coins, your name, address, size Send 15 cents for your copy a Spring and Summer issue