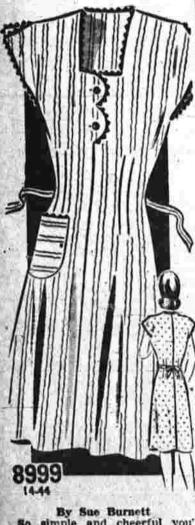

So simple and cheerful you'll want several of these beautifully cut house dresses. Princess lines are slimming, and jo together like a charm. Striped searsucker or dotted fabrica are ideal—ample Pattern No. 8999 is designed for sizes 14, 16, 18, 20; 40, 42 and 44 line 16 requires 3 1-4 yards of 30 For this pattern, send 20 cente Coins, your name, address, size Send 15 cents for your copy a Spring and Summer issue